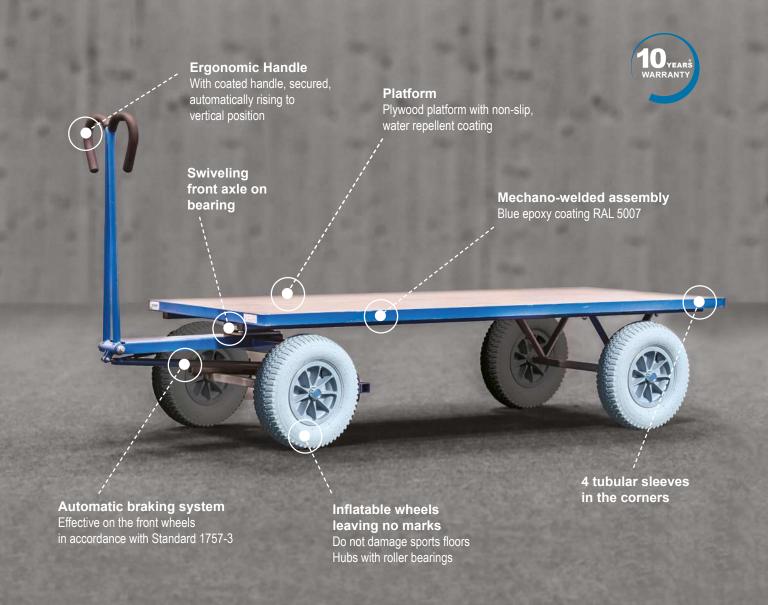

### **TECHNICAL DATA**

Load: up to 1250 kg Platform height: 490 mm Dimensions: 2000 x 1000 mm Inflatable wheels: 400 x 100 mm

Weight: 113 kg

REFERENCE

CHARDAL1250