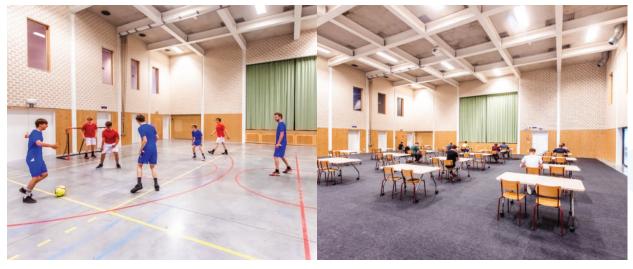

# PROTECT YOUR SPORTS FLOORS

## >>> HANDLING TROLLEY FOR GIANT CARPET TILES

190 TILES 1250 kg MAX



#### **OUR ADVICE**

Store a maximum of 190 giant Concord or Effex tiles (380 sqm)

### **TECHNICAL DATA**

Load: up to 1250 kg Platform height: 490 mm Dimensions: 2000 x 1000 mm Inflatable wheels: 400 x 100 mm

Weight: 113 kg

REFERENCE

CHARDAL1250



## PROTECT YOUR SPORTS FLOORS

## >>> HANDLING TROLLEY

## FOR GIANT CARPET TILES

190 TILES 1250 kg MAX



This handling trolley allows convenient transport and easy storage of 1 x 2 m giant tiles for the protection of sports floors.

#### >>> EASY TRANSPORT AND HANDLING



#### >>> EASY AND COMPACT STORAGE OF GIANT TILES



For more information, please contact our sales team.



Sommer Flooring Ltd 22 Spitfire Close Coventry - CV5 6UR www.sommerltd.com

Tel: 024 7798 1711 E-mail: info@sommerltd.com



CHARDAL1250-2026-A1-0525 / Photos credit Sommer Sommer has the product according to latest standards.