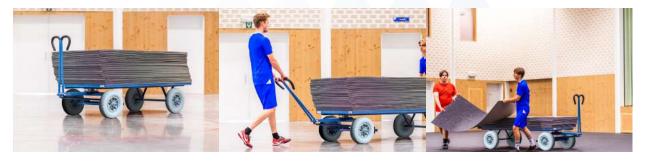

# PROTECT YOUR SPORTS FLOORS

## >>> HANDLING TROLLEY FOR GIANT CARPET TILES

190 TILES 1250 kg MAX



#### **OUR ADVICE**

Store a maximum of 190 giant Concord or Effex tiles (380 sqm)

### **TECHNICAL DATA**

Load: up to 1250 kg Platform height: 490 mm Dimensions: 2000 x 1000 mm Inflatable wheels: 400 x 100 mm

Weight: 113 kg

REFERENCE

CHARDAL1250



## PROTECT YOUR SPORTS FLOORS

## >>> HANDLING TROLLEY

## FOR GIANT CARPET TILES

190 TILES 1250 kg MAX



This handling trolley allows convenient transport and easy storage of 1 x 2 m giant tiles for the protection of sports floors.

#### >>> EASY TRANSPORT AND HANDLING



#### >>> EASY AND COMPACT STORAGE OF GIANT TILES



For more information, please contact our sales team.



Sommer Flooring Ltd 22 Spitfire Close Coventry - CV5 6UR www.sommerltd.com

Tel: 024 7798 1711 E-mail: info@sommerltd.com



CHARDAL1250-2026-A1-0525 / Photos credit Sommer Sommer has the product according to latest standards.