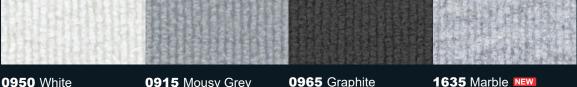

| <b>0950</b> White |           | <b>0915</b> Mousy Grey |           |              | <b>0965</b> Grap | ohite        | 1635 Marble NEW |              |  |
|-------------------|-----------|------------------------|-----------|--------------|------------------|--------------|-----------------|--------------|--|
|                   | With film | Without film           | With film | Without film | With film        | Without film | With film       | Without film |  |
| 2 m               | 🕯 1600 m² | ~                      | 🖺 1600 m² | ~            | _ 1600 m²        | <b>✓</b>     | 🗎 1600 m²       | ~            |  |
| 4 m               | 🗎 1600 m² | 🗎 1600 m²              | 🖺 1600 m² | 📋 1600 m²    | 👚 1600 m²        | 📋 1600 m²    | 👚 1600 m²       | 👚 1600 m²    |  |