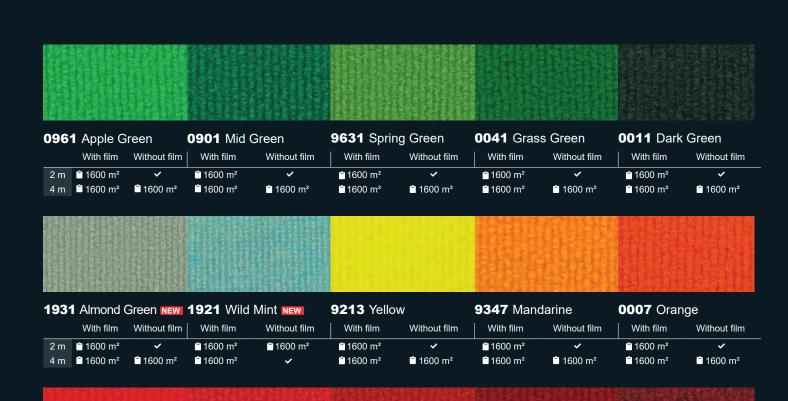

#### EXPOLINE= BEBIW

On order (with minimum m²)

Tolerance: < 10 000 m² : ± 10%

> 10 000 m² : ± 5%